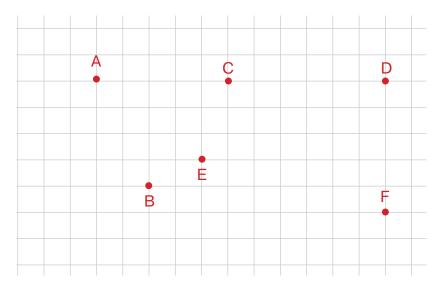

## Lines, line segments, and rays.

- Draw a line AB;
- Draw a line segment CD;
- Draw a ray EF.

- What is the difference between line and segment?
- What is the difference between ray and segment? \_\_\_
- What is the difference between line and ray?