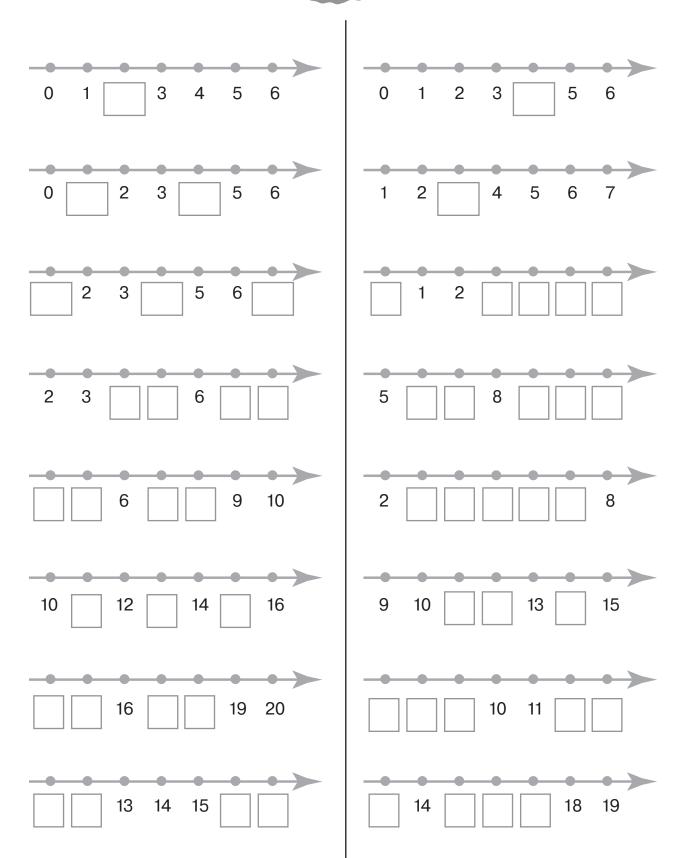

## Fill in the missing number

- 2, \_\_\_, 4, 5, 6
- 0, 1, \_\_\_, 3, 4
- 4, 5, 6, \_\_\_\_, 8
- 1, 2, 3, \_\_\_, 5
- \_\_\_, 5, 6, 7, 8
- 2, 3, \_\_\_, 5, \_\_\_
- 6, \_\_\_, 8, \_\_\_, 10
- \_\_\_, 5, \_\_\_, 7, \_\_\_
- 4, \_\_\_\_, \_\_\_\_, 8
- 6, \_\_\_, 8, \_\_\_, 10
- \_\_\_, 1, \_\_\_, 3, \_\_\_
- 1, \_\_\_, 3, \_\_\_, 5
- \_\_\_, 6, \_\_\_, 8, 9
- \_\_\_, 1, 2, \_\_\_, \_\_\_

- 3, , 5, , 7
- \_\_\_\_, 8, \_\_\_\_, 10, \_\_\_\_
- 5, \_\_\_\_, 8, \_\_\_\_
- 8, 9, \_\_\_\_, 12
- 11, \_\_\_\_, \_\_\_, 14, \_\_\_\_
- \_\_\_, \_\_\_, 11, \_\_\_, 13
  - 16, \_\_\_, 18, \_\_\_, 20
- \_\_\_, \_\_\_, 8, \_\_\_\_, 10
- 12, \_\_\_\_, 14, \_\_\_\_, 16
- \_\_\_, 17, 18, \_\_\_, 20
- \_\_\_, 13, \_\_\_, \_\_\_, 16
- 15, \_\_\_, 17, \_\_\_, 19
- \_\_\_, \_\_\_, 15, 16, 17
- 13. . . . . 17