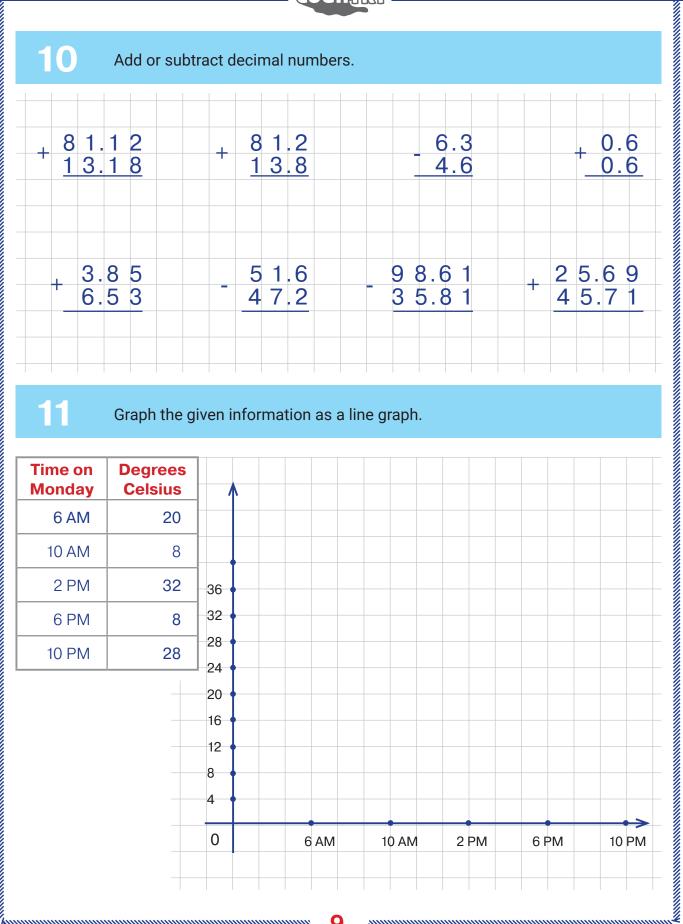

## Graph the given information as a line graph.

| 10                                        | Add or sub                                                                                                                                                                                                                                                                                                                                                                                                                                                                                                                                                                                                                                                                                                                                                                                                                                                                                                                                                                                                                                                                                                                                                                                                                                                                                                                                                                                                                                                                                                                                                                                                                                                                                                                                                                                                                                                                                                                                                                                                                                                                                                                     | tract de                             | ecimal     | numbers.     |           |            |       |                |
|-------------------------------------------|--------------------------------------------------------------------------------------------------------------------------------------------------------------------------------------------------------------------------------------------------------------------------------------------------------------------------------------------------------------------------------------------------------------------------------------------------------------------------------------------------------------------------------------------------------------------------------------------------------------------------------------------------------------------------------------------------------------------------------------------------------------------------------------------------------------------------------------------------------------------------------------------------------------------------------------------------------------------------------------------------------------------------------------------------------------------------------------------------------------------------------------------------------------------------------------------------------------------------------------------------------------------------------------------------------------------------------------------------------------------------------------------------------------------------------------------------------------------------------------------------------------------------------------------------------------------------------------------------------------------------------------------------------------------------------------------------------------------------------------------------------------------------------------------------------------------------------------------------------------------------------------------------------------------------------------------------------------------------------------------------------------------------------------------------------------------------------------------------------------------------------|--------------------------------------|------------|--------------|-----------|------------|-------|----------------|
| + 8 1.                                    | 1 2 1 8                                                                                                                                                                                                                                                                                                                                                                                                                                                                                                                                                                                                                                                                                                                                                                                                                                                                                                                                                                                                                                                                                                                                                                                                                                                                                                                                                                                                                                                                                                                                                                                                                                                                                                                                                                                                                                                                                                                                                                                                                                                                                                                        | +                                    | 8 1 1 3    | .2           |           | 5.3<br>1.6 | +     | 0.6            |
| + 3.                                      | 8 5 5 3                                                                                                                                                                                                                                                                                                                                                                                                                                                                                                                                                                                                                                                                                                                                                                                                                                                                                                                                                                                                                                                                                                                                                                                                                                                                                                                                                                                                                                                                                                                                                                                                                                                                                                                                                                                                                                                                                                                                                                                                                                                                                                                        | -                                    | 5 1<br>4 7 | .6           | 9 8.6     | 6 1<br>8 1 | + 2 5 | 5.6 9<br>5.7 1 |
|                                           |                                                                                                                                                                                                                                                                                                                                                                                                                                                                                                                                                                                                                                                                                                                                                                                                                                                                                                                                                                                                                                                                                                                                                                                                                                                                                                                                                                                                                                                                                                                                                                                                                                                                                                                                                                                                                                                                                                                                                                                                                                                                                                                                |                                      |            |              |           |            |       |                |
| 11 Time on                                | Graph the o                                                                                                                                                                                                                                                                                                                                                                                                                                                                                                                                                                                                                                                                                                                                                                                                                                                                                                                                                                                                                                                                                                                                                                                                                                                                                                                                                                                                                                                                                                                                                                                                                                                                                                                                                                                                                                                                                                                                                                                                                                                                                                                    | given in                             | nforma     | tion as a li | ne graph. |            |       |                |
| 11 Time on Monday                         | Graph the good                                                                                                                                                                                                                                                                                                                                                                                                                                                                                                                                                                                                                                                                                                                                                                                                                                                                                                                                                                                                                                                                                                                                                                                                                                                                                                                                                                                                                                                                                                                                                                                                                                                                                                                                                                                                                                                                                                                                                                                                                                                                                                                 | given in                             | nforma     | tion as a li | ne graph. |            |       |                |
| Time on Monday 6 AM                       | Degrees Celsius                                                                                                                                                                                                                                                                                                                                                                                                                                                                                                                                                                                                                                                                                                                                                                                                                                                                                                                                                                                                                                                                                                                                                                                                                                                                                                                                                                                                                                                                                                                                                                                                                                                                                                                                                                                                                                                                                                                                                                                                                                                                                                                | given in                             | nforma     | tion as a li | ne graph. |            |       |                |
| Time on Monday 6 AM 10 AM                 | Degrees Celsius 20                                                                                                                                                                                                                                                                                                                                                                                                                                                                                                                                                                                                                                                                                                                                                                                                                                                                                                                                                                                                                                                                                                                                                                                                                                                                                                                                                                                                                                                                                                                                                                                                                                                                                                                                                                                                                                                                                                                                                                                                                                                                                                             | given in                             | nforma     | tion as a li | ne graph. |            |       |                |
| Time on Monday 6 AM 10 AM 2 PM            | Degrees<br>Celsius<br>20<br>8                                                                                                                                                                                                                                                                                                                                                                                                                                                                                                                                                                                                                                                                                                                                                                                                                                                                                                                                                                                                                                                                                                                                                                                                                                                                                                                                                                                                                                                                                                                                                                                                                                                                                                                                                                                                                                                                                                                                                                                                                                                                                                  | given in                             | nforma     | tion as a li | ne graph. |            |       |                |
| Time on Monday 6 AM 10 AM 2 PM 6 PM       | Degrees Celsius 20 8 32                                                                                                                                                                                                                                                                                                                                                                                                                                                                                                                                                                                                                                                                                                                                                                                                                                                                                                                                                                                                                                                                                                                                                                                                                                                                                                                                                                                                                                                                                                                                                                                                                                                                                                                                                                                                                                                                                                                                                                                                                                                                                                        | given in                             | nforma     | tion as a li | ne graph. |            |       |                |
| Time on Monday 6 AM 10 AM 2 PM 6 PM 10 PM | Degrees<br>Celsius<br>20<br>8<br>32<br>8<br>28                                                                                                                                                                                                                                                                                                                                                                                                                                                                                                                                                                                                                                                                                                                                                                                                                                                                                                                                                                                                                                                                                                                                                                                                                                                                                                                                                                                                                                                                                                                                                                                                                                                                                                                                                                                                                                                                                                                                                                                                                                                                                 | 36 - 32 - 28 - 24                    | nforma     | tion as a li | ne graph. |            |       |                |
| Time on Monday 6 AM 10 AM 2 PM 6 PM 10 PM | Degrees Celsius 20 8 32 8 28                                                                                                                                                                                                                                                                                                                                                                                                                                                                                                                                                                                                                                                                                                                                                                                                                                                                                                                                                                                                                                                                                                                                                                                                                                                                                                                                                                                                                                                                                                                                                                                                                                                                                                                                                                                                                                                                                                                                                                                                                                                                                                   | 36 + 32 + 24 + 20 +                  | nforma     | tion as a li | ne graph. |            |       |                |
| Time on Monday 6 AM 10 AM 2 PM 6 PM 10 PM | Degrees<br>Celsius 20 8 32 8 28                                                                                                                                                                                                                                                                                                                                                                                                                                                                                                                                                                                                                                                                                                                                                                                                                                                                                                                                                                                                                                                                                                                                                                                                                                                                                                                                                                                                                                                                                                                                                                                                                                                                                                                                                                                                                                                                                                                                                                                                                                                                                                | 36 32 28 24 20 16                    | nforma     | tion as a li | ne graph. |            |       |                |
| Time on Monday 6 AM 10 AM 2 PM 6 PM 10 PM | Degrees Celsius 20 8 32 8 28                                                                                                                                                                                                                                                                                                                                                                                                                                                                                                                                                                                                                                                                                                                                                                                                                                                                                                                                                                                                                                                                                                                                                                                                                                                                                                                                                                                                                                                                                                                                                                                                                                                                                                                                                                                                                                                                                                                                                                                                                                                                                                   | 36 • 32 • 28 • 24 • 20 • 16 • 12 • 6 | nforma     | tion as a li | ne graph. |            |       |                |
| Time on Monday 6 AM 10 AM 2 PM 6 PM 10 PM | Degrees Celsius 20 8 32 8 28                                                                                                                                                                                                                                                                                                                                                                                                                                                                                                                                                                                                                                                                                                                                                                                                                                                                                                                                                                                                                                                                                                                                                                                                                                                                                                                                                                                                                                                                                                                                                                                                                                                                                                                                                                                                                                                                                                                                                                                                                                                                                                   | 36 32 28 24 20 16 12 8 4             | nforma     | tion as a li | ne graph. |            |       |                |
| Time on Monday 6 AM 10 AM 2 PM 6 PM 10 PM | Add or sub  Add or sub  1 2 1 8  8 5 5 3  Graph the control of the | 36 32 28 24 20 16 12 8 4             | nforma     | tion as a li | ne graph. | 2 PM       | 6 PM  | 10 P           |